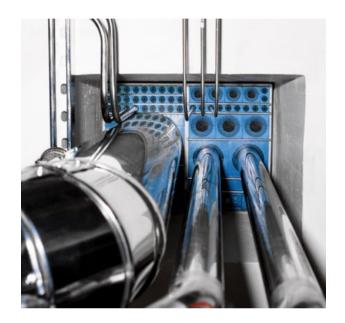

## **Outstanding solutions**

Roxtec sealing modules are inserted around cables or pipes in frames that are attached to the structure by welding, bolting or casting. The frames are available in different materials and for any type of structure. The system is sealed with a compression unit.

## Multidiameter<sup>™</sup> by Roxtec

This unique solution simplifies design, installation and inspection. Avoid surprises onsite due to late changes and reduce the number of inventory items. The spare modules are always ready for upgrades and to handle high cable and pipe density.

## Roxtec ensures a perfect fit, regardless of the dimension of the cable or pipe.

Roxtec Multidiameter<sup>™</sup> is an innovation for flexibility based on removable layers.

It makes the mechanical system adaptable to cables and pipes of different sizes.