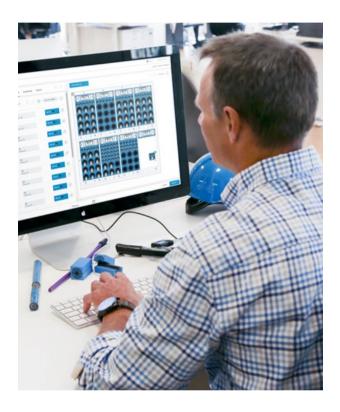

# Smart engineering tool

Roxtec Transit Designer™ is your shortcut to safety and efficiency. This free, online tool simplifies product selection and the entire process that surrounds cable and pipe transits. Just enter your input and it provides you with full documentation. Generate hole-cuts, drawings and documents in minutes!

#### Simple user input:

Cable/pipe schedule or estimates Sealing/certification requirements Installation preferences Material quality selection

#### Automatically generated output:

2D drawings in DXF and PDF 3D STEP

Bill of material in Excel
Installation instructions
Certificates