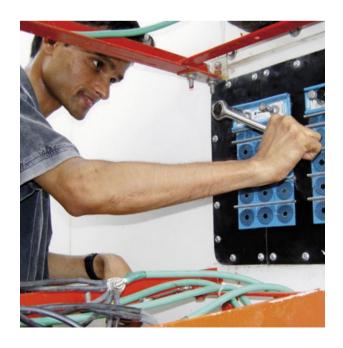

## **Outstanding solutions**

Roxtec sealing modules are inserted around cables or pipes in frames that are attached to the structure by welding, bolting or casting. The frames are available in different materials and for any type of structure. The system is sealed with a compression unit.